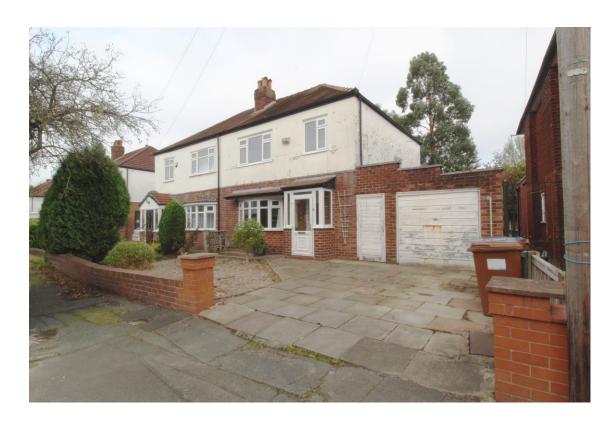

## 8 Alcester Road, Gatley, SK8 4PG

£325,000

Spacious Semi-Detached
Off Road Parking
Long Rear Garden
Separate Garage and Utility
Three Bedrooms
Popular Location
NO CHAIN

Callaghans Estate Agents
46 Church Road, Gatley, SK8 4NQ
Telephone: 0161 491 4000, Fax: 0161 491 55 44
Website: www.callaghansltd.com Email: admin@callaghansltd.com

Callaghans of Gatley are pleased to offer for sale this spacious three bedroom semi detached property with great transport links, just off the A34, close to Gatley train station and central Gatley with all its shops and bars. The property is spacious with off road parking at the front and a long garden to the rear. It is in need of updating and has many original features. As you enter the spacious hallway you will be charmed by its character. To the front is the lounge with feature tile fireplace and bay window lighting the room. Overlooking the garden is the dining room with feature fireplace, a spacious space to entertain. The kitchen has white floor and wall units, with the added bonus of a pantry space under the stairs. On the first floor is the large family bathroom with modern suite and over bath shower. There are two double bedrooms which have fitted wardrobes and there is a good sized single completing the property. Attached to the side of the property is a garage and utility room, with toilet. This property could well be your next move and a forever home for your family, where you could adapt it to your taste. Contact Callaghans on 0161 491 4000 to find out more.