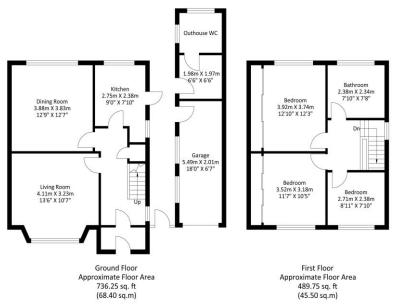

### **Entrance Hallway**

**Living Room** 13' 6" x 10' 7" (4.11m x 3.22m)

**Dining Room** 12' 9" x 12' 7" (3.88m x 3.83m)

**Kitchen** 9' 0" x 7' 10" (2.74m x 2.39m)

**Bedroom One** 12' 10" x 12' 3" (3.91m x 3.73m)

**Bedroom Two** 11' 7" x 10' 5" (3.53m x 3.17m)

**Bedroom One** 8' 11" x 7' 10" (2.72m x 2.39m)

**Family Bathroom** 7' 10" x 7' 8" (2.39m x 2.34m)

**Garage** 18' 0" x 6' 7" (5.48m x 2.01m)

**Store Room/Utility Room** 6' 6" x 6' 6" (1.98m x 1.98m)

W.C.

#### 8 Alcester Road, Gatley, SK8 4PG

Approximate Gross Internal Area = 113.90 sq m / 1226.0 sq ft Illustration for identification purposes only, measurements are approximate, not to scale.